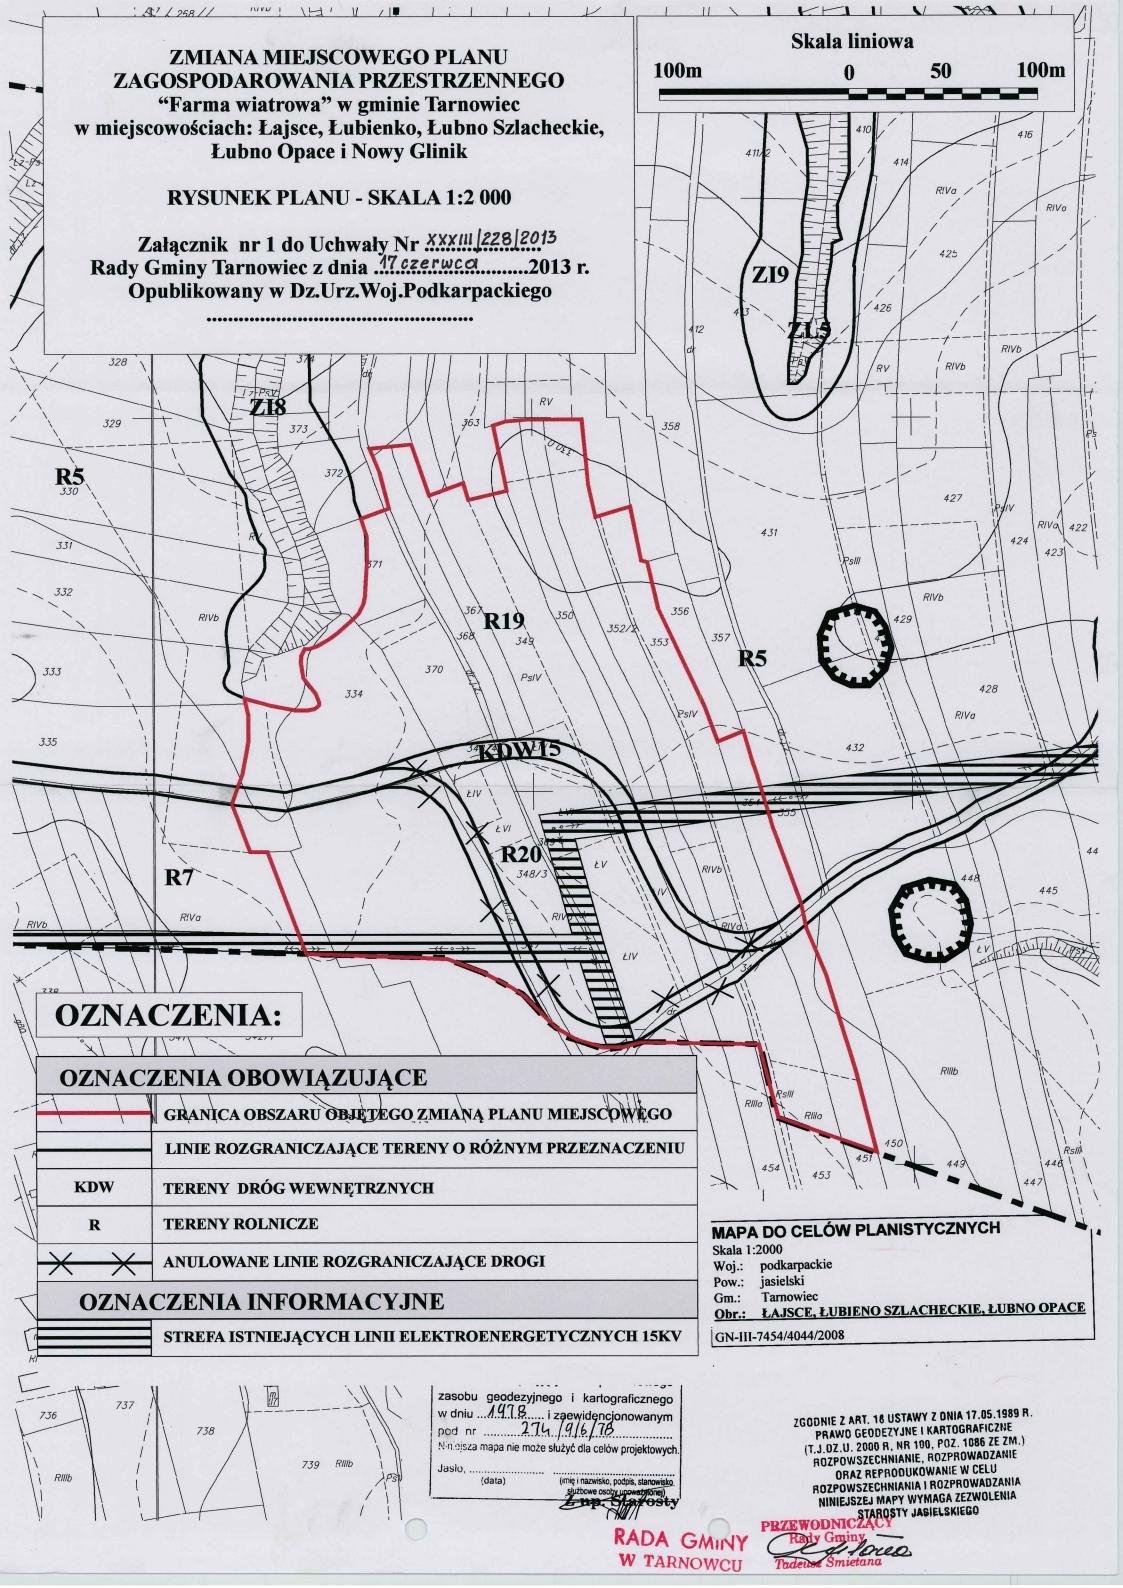

|      | 82 100 165 RIVb   CZENIA: 5v 160 164   VIIII CZENIA OBOWIĄZUJĄCE 177 17 |  |
|------|-------------------------------------------------------------------------|--|
|      | GRANICA OBSZARU OBJĘTEGO ZMIANĄ PLANU MIEJSCOWEGO                       |  |
| V    | - LINIE ROZGRANICZAJĄCE TERENY O RÓŻNYM PRZEZNACZENIU                   |  |
| KDW  | TERENY DRÓG WEWNĘTRZNYCH RADA GMINY                                     |  |
| t R  | TERENY ROLNICZE                                                         |  |
| KDW8 | ANULOWANY SYMBOL<br>Rivb<br>Rivb<br>Rivb                                |  |