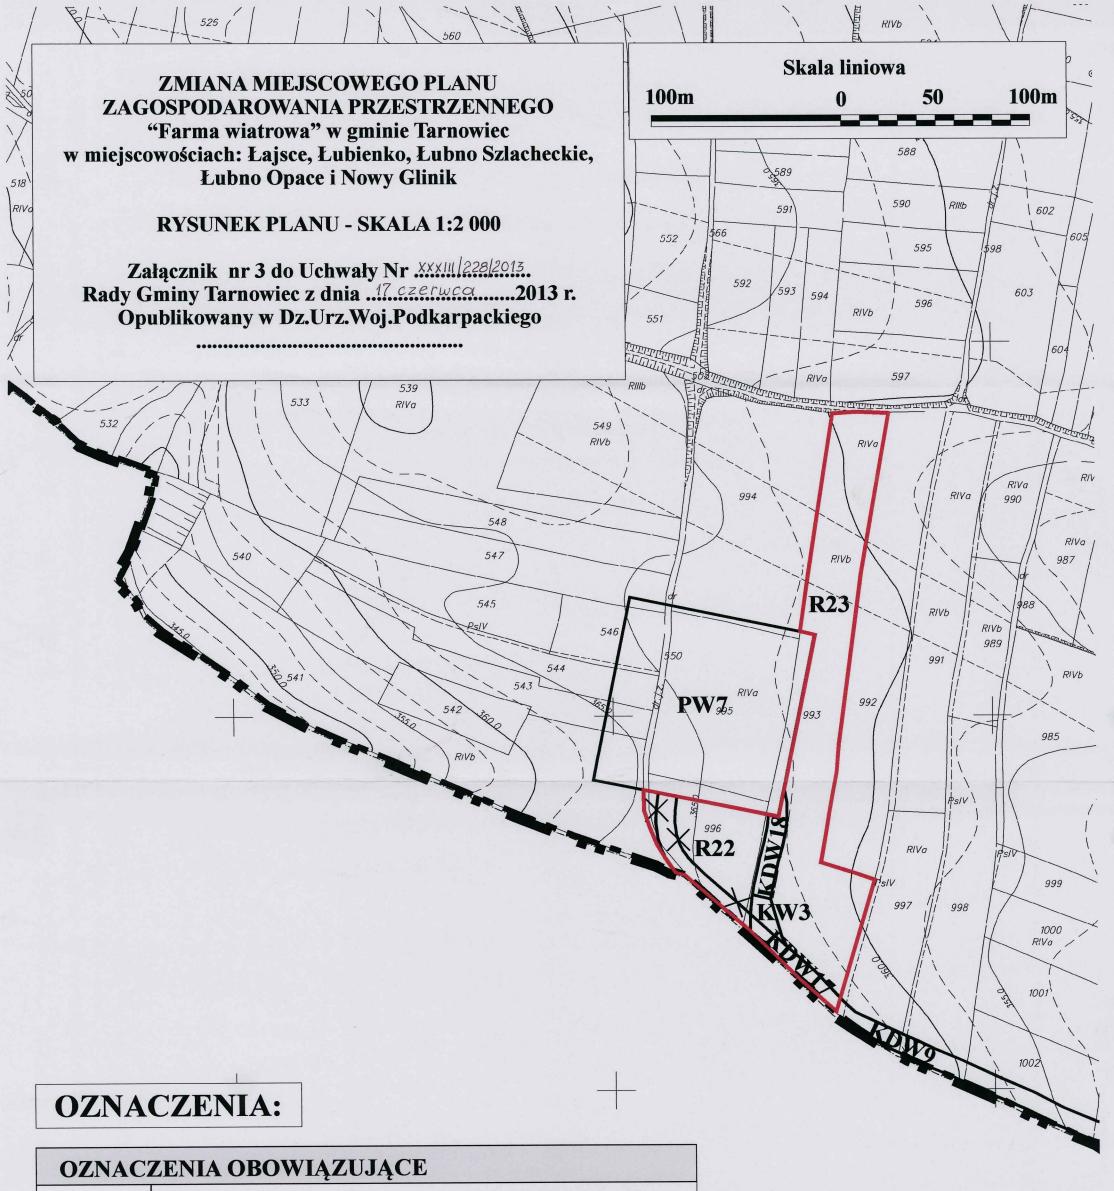

|     | GRANICA OBSZARU OBJĘTEGO ZMIANĄ PLANU MIEJSCOWEGO                                                                          |        |
|-----|----------------------------------------------------------------------------------------------------------------------------|--------|
|     | LINIE ROZGRANICZAJĄCE TERENY O RÓŻNYM PRZEZNACZENIU                                                                        |        |
| KDW | TERENY DRÓG WEWNĘTRZNYCH                                                                                                   |        |
| KW  | TERENY WĘZŁÓW KOMUNIKACYJNYCH                                                                                              |        |
| R   | TERENY ROLNICZE                                                                                                            |        |
| × × | ANULOWANE LINIE ROZGRANICZAJĄCE DROGI                                                                                      | CZNYCH |
|     | Skala 1:2000<br>Woj.: podkarpackie<br>Pow.: jasielski<br>Gm.: Tarnowiec<br>Obr.: ŁAJSCE, ŁUBIENKO<br>GN-III-7454/4044/2008 |        |
|     | 0                                                                                                                          | 0      |