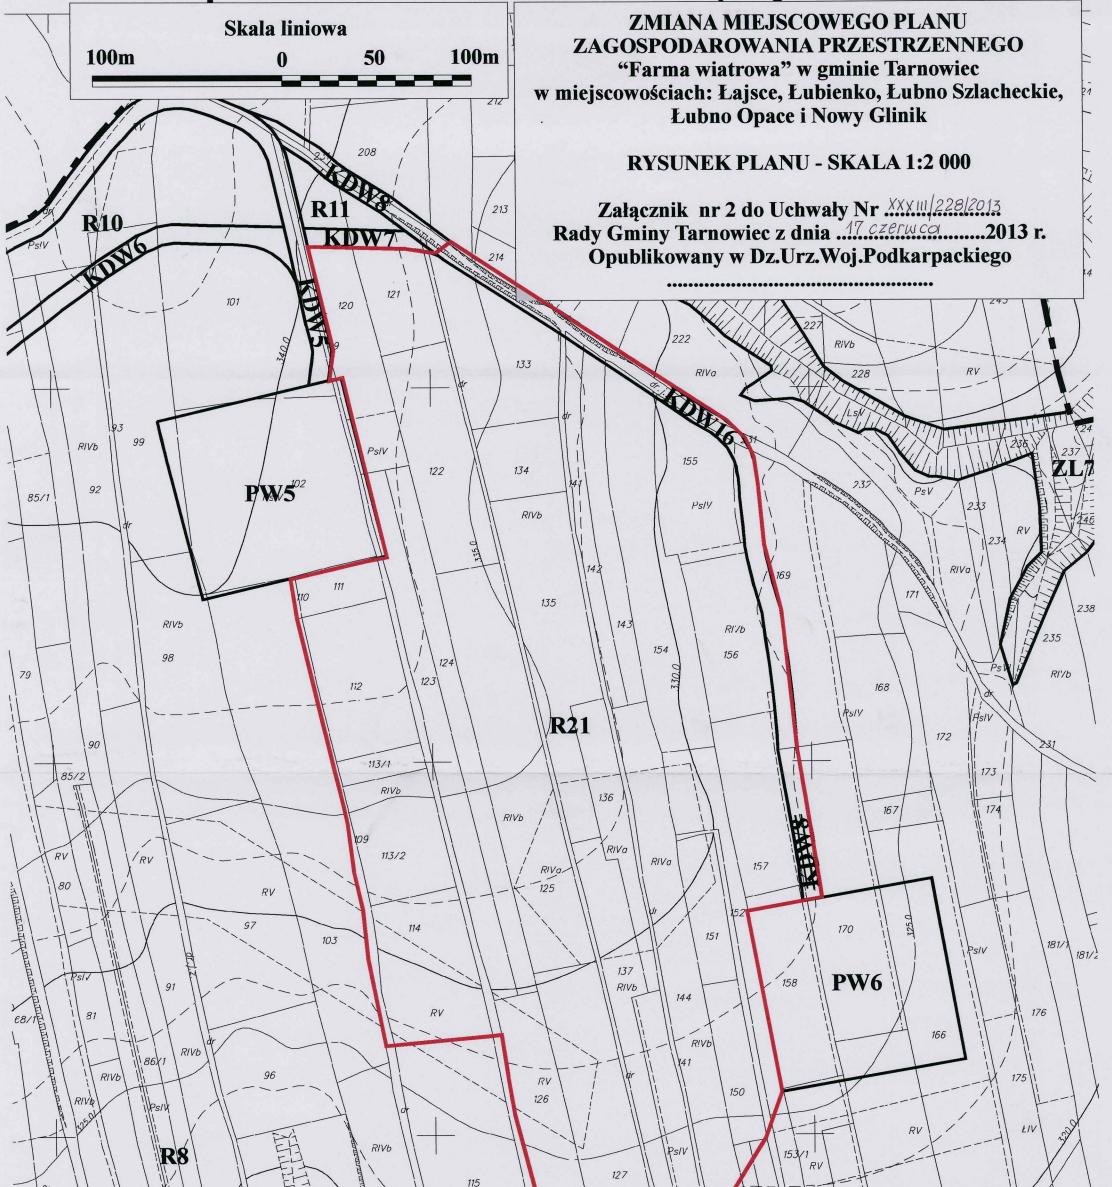

|      | 82 100 165 RIVb   CZENIA: 5v 160 164   VIIII CZENIA OBOWIĄZUJĄCE 177 17 |  |
|------|-------------------------------------------------------------------------|--|
|      | GRANICA OBSZARU OBJĘTEGO ZMIANĄ PLANU MIEJSCOWEGO                       |  |
| V    | - LINIE ROZGRANICZAJĄCE TERENY O RÓŻNYM PRZEZNACZENIU                   |  |
| KDW  | TERENY DRÓG WEWNĘTRZNYCH RADA GMINY                                     |  |
| t R  | TERENY ROLNICZE                                                         |  |
| KDW8 | ANULOWANY SYMBOL<br>Rivb<br>Rivb<br>Rivb                                |  |



|     | GRANICA OBSZARU OBJĘTEGO ZMIANĄ PLANU MIEJSCOWEGO                                                                          |        |
|-----|--------------------------------------------