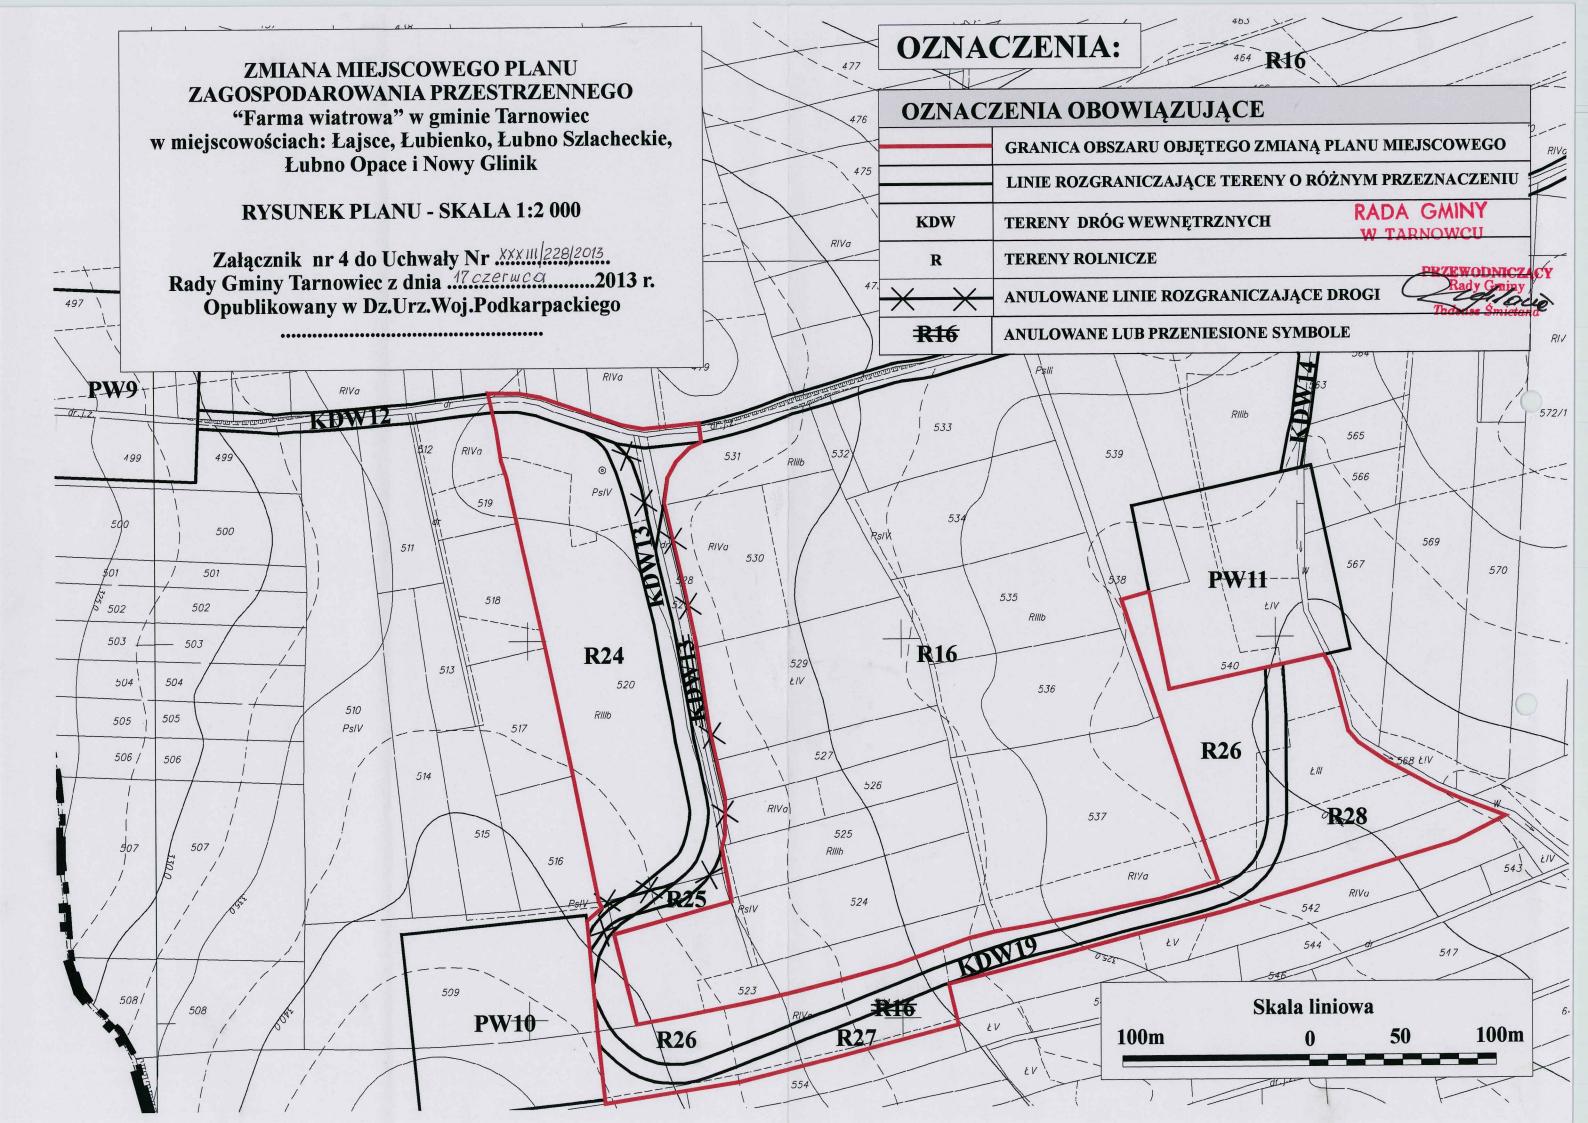

|        |
| KW  | TERENY WĘZŁÓW KOMUNIKACYJNYCH                                                                                              |        |
| R   | TERENY ROLNICZE                                                                                                            |        |
| × × | ANULOWANE LINIE ROZGRANICZAJĄCE DROGI                                                                                      | CZNYCH |
|     | Skala 1:2000<br>Woj.: podkarpackie<br>Pow.: jasielski<br>Gm.: Tarnowiec<br>Obr.: ŁAJSCE, ŁUBIENKO<br>GN-III-7454/4044/2008 |        |
|     | 0                                                                                                                          | 0      |